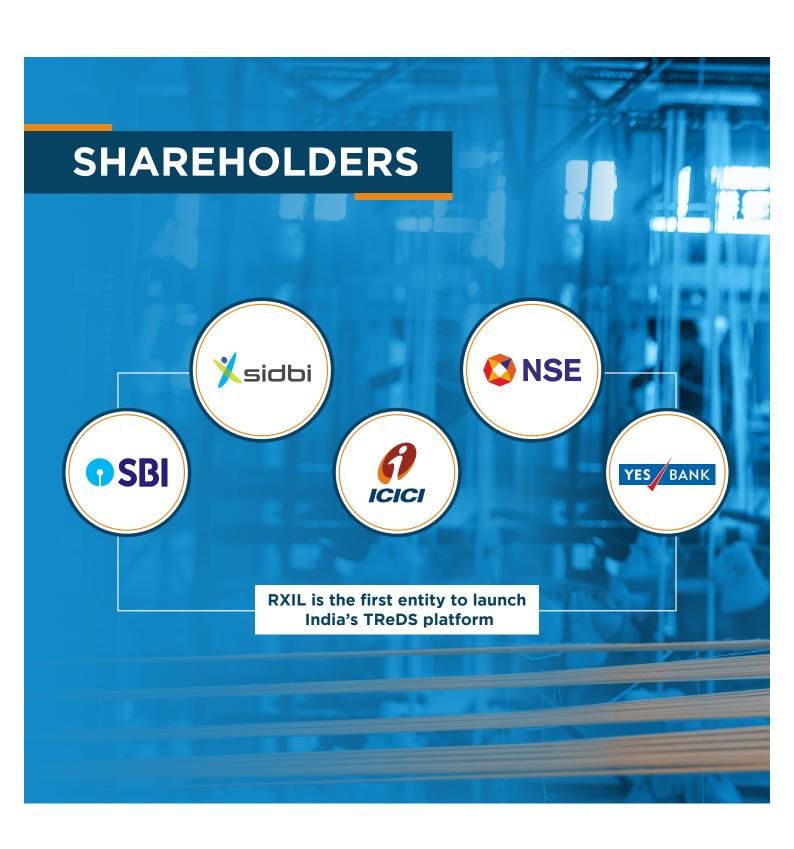

#### -WHO WE ARE—

Receivables Exchange of India Ltd **(RXIL)** is India's first TReDS (Trade Receivables Discounting System) platform empowering small businesses to realize their growth potential by accelerating liquidation of their receivables.

**RXIL**, regulated by RBI (Reserve Bank of India), initiated its journey by discounting the first invoice on January, 2017.