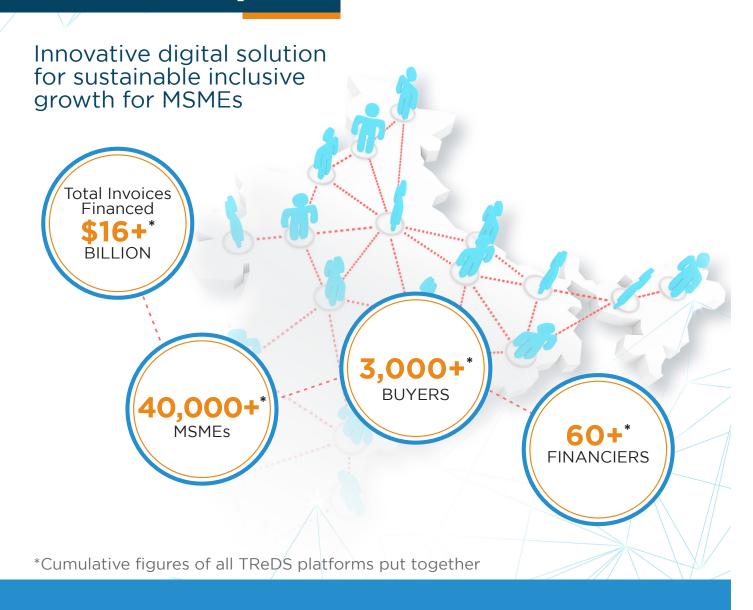

#### The Platform for MSMEs to Unlock Working Capital

**TReDS** is an online digital platform set up to facilitate MSMEs to unlock working capital by converting their receivables into cash. TReDS, an RBI initiative, gives capital access to the credit-starved small businesses in India without any collateral and additional borrowings within 24 working hours at competitive rates.