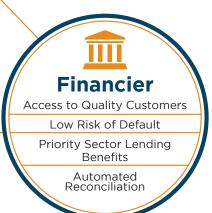

Banks, NBFC Factors, NBFCs and other institutions as may be permitted by RBI

TReDS enables financier to buy invoices from sellers and payment from financier to seller

Financier/s
Disburses
Funds
To Seller

Receives
Funds Within
24 Hours
Of Bid
Acceptance

Pays
Financier On
Due Date

Financier/s
Receives
Outstanding
Amount